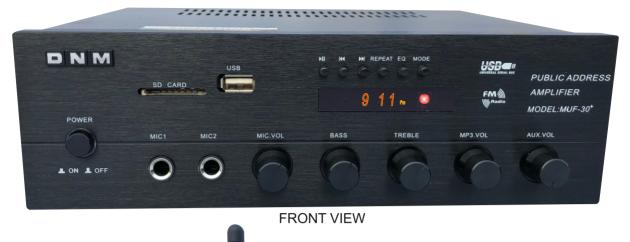

## PUBLIC ADDRESS AMPLIFIER MUF-30<sup>+</sup> with bluetooth, usb & fm

CAUTION CEABLE PARTS INSIDE TO PREVENT K DO NOT REMOVE COVER, REFER QUALIFIED SERVICE PERSONNEL

FUSE:2

REMOTE CONTROL

CAUTION

## **FEATURES:**

- 1.2 X MIC INPUTS
- 2.1 X AUX INPUT
- 3. ON BOARD USB + SD/MMC CARD READER

FM ANTEN

- 4. ON-BOARD FM RADIO
- 5. BLUETOOTH
- 6. BASS CONTROL
- 7. TREBLE CONTROL
- 8. LUXURIOUS BRUSHED ALLUMINIUM PANEL AND ALLUMINIUM KNOBS
- 9. RECORD OUT FOR RECORDING SIGNAL OR CONNECTING TO AN ACTIVE SUBWOOFER/BOOSTER AMPLIFIER

## **SPECIFICATIONS:**

| 1.POWER SUPPLY          | : 230V/50Hz                 |
|-------------------------|-----------------------------|
| 2.POWER OUTPUT          | : 30 WATT                   |
| 3.FREQUENCY RESPONSE    | : 50 Hz – 18 KHz +/- 3dB    |
| 4.SIGNAL TO NOISE RATIO | D: > 80 dB                  |
| 5.VOICE PRIORITY MUTE   | : MIC 1 + MIC 2             |
| 6.TONE                  | : BASS - +/- 10 dB @ 100 Hz |
|                         | TREBLE - +/- 10 dB @ 10 KHz |